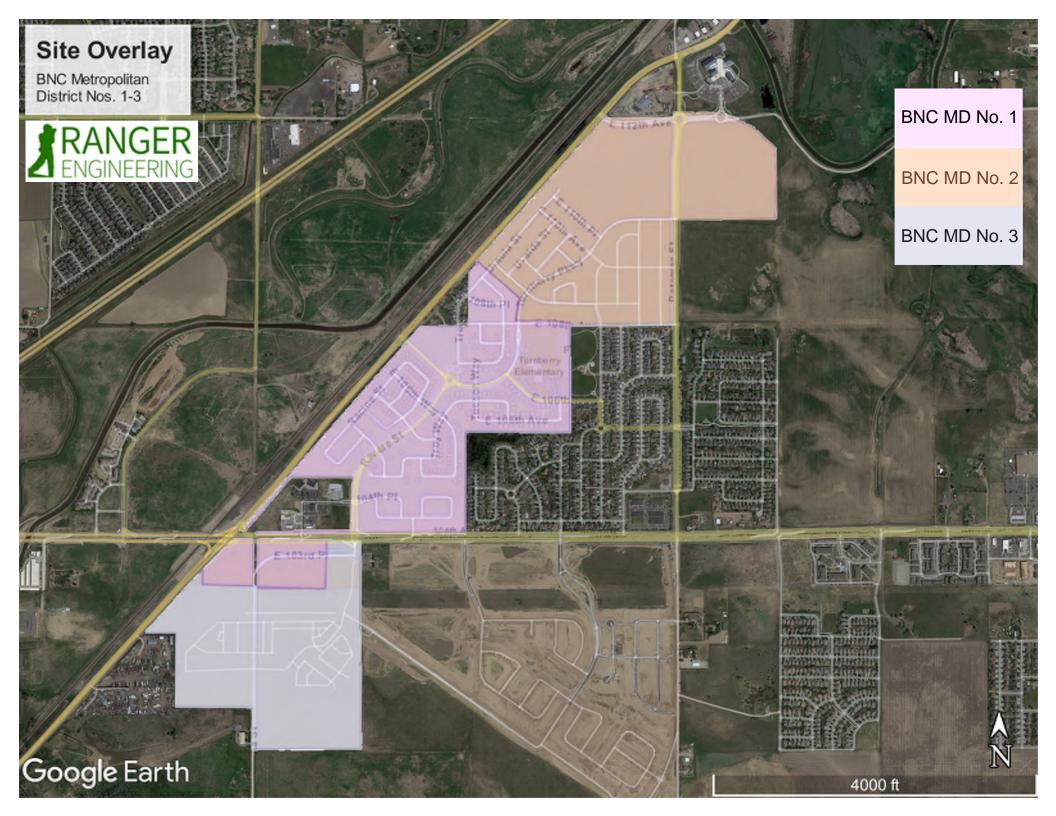

#### Services Provided

The District, a quasi-municipal corporation, was formed by Court Order issued on January 8, 2004 and recorded on January 27, 2004 and is governed pursuant to provisions of the Colorado Special District Act. The District's service area is located in Commerce City, Adams County, Colorado.